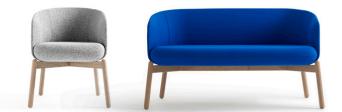

# **Nest Wood Seating**

The Low Nest Chair and Low Nest Sofa are soft and comfortable lounge pieces with a tight Nordic expression. The soft curves and fluid intersection of the seat and the backrest underlines the quality of the design and production method. The chair and sofa, now available with a wood base suits all kinds of modern spaces and provides a subtle yet distinct expression of Nordic quality and design.

### **Nest Low Wood Sofa**