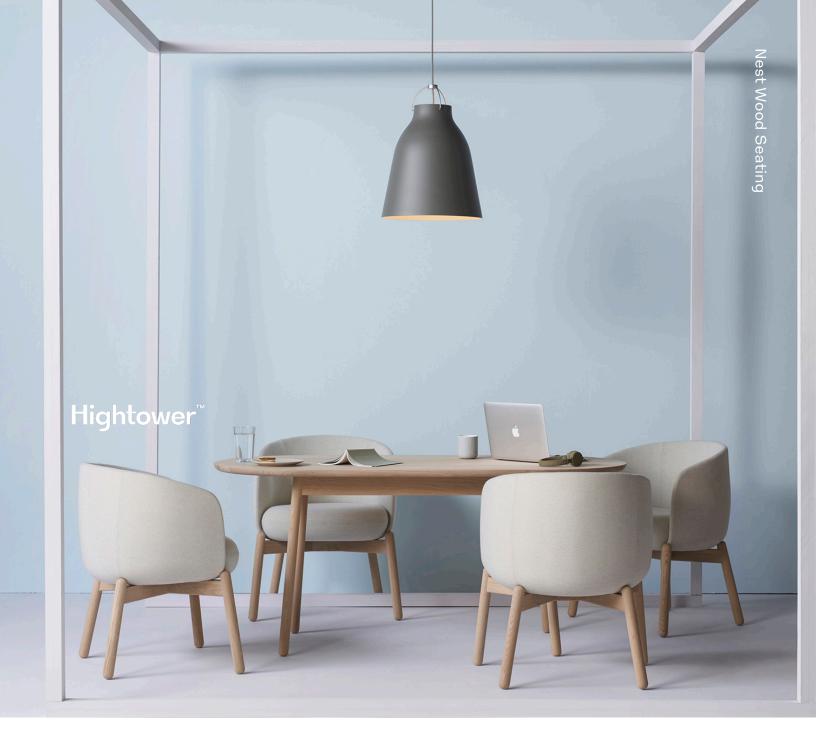

# **Nest Wood Seating**

The Low Nest Chair and Low Nest Sofa are soft and comfortable lounge pieces with a tight Nordic expression. The soft curves and fluid intersection of the seat and the backrest underlines the quality of the design and production method. The chair and sofa, now available with a wood base suits all kinds of modern spaces and provides a subtle yet distinct expression of Nordic quality and design.

### **Nest Low Wood Chair**

### **Nest Low Wood Sofa**