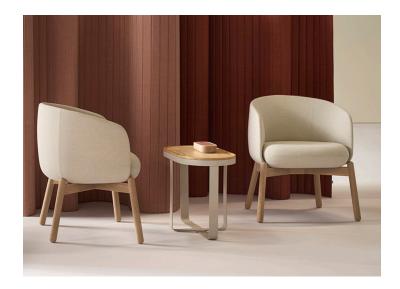

# **Nest Wood Seating**

The Low Nest Chair and Low Nest Sofa are soft and comfortable lounge pieces with a tight Nordic expression. The soft curves and fluid intersection of the seat and the backrest underlines the quality of the design and production method. The chair and sofa, now available with a wood base suits all kinds of modern spaces and provides a subtle yet distinct expression of Nordic quality and design.

### **Nest Low Wood Chair**